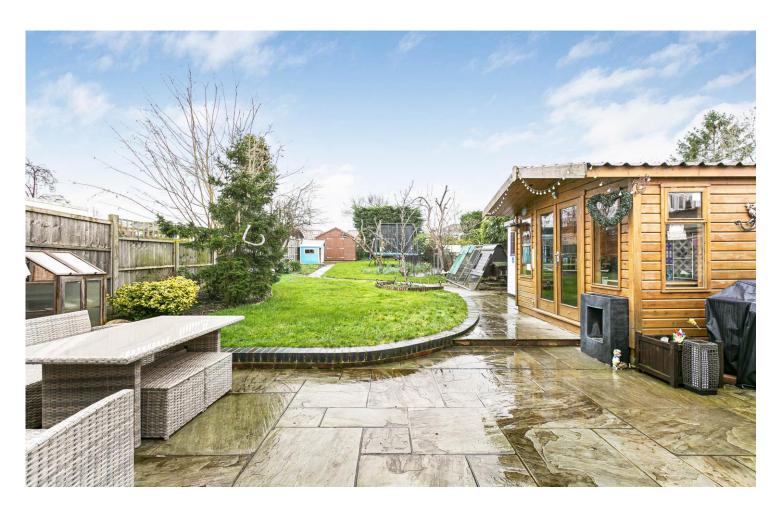

#### THE PROPERTY

Originally constructed in the 1950's this lovely family home has in recent years under gone a comprehensive programme of modernization and enlargement enabling the property to now benefit from extremely light, bright and contemporary accommodation as well as a particularly spacious feel. Currently this accommodation consist of a sitting room, cloakroom, separate utility room with the heart of the home to be found in the open plan kitchen/family area with the latter offering a comprehensive range of matching eye and base level units together with ample work tops and a central island unit with bi-folding doors then opening out on to the superb rear garden. To the first floor there are 3 bedrooms and a newly installed family bathroom. The property itself is approached via a tarmacadam driveway providing a good amount of off street parking with side access leading to the rear garden. A particular feature of this desirable residence is the rear garden which provides a wide paved sun terrace leading onto a superb expanse of lawn screened to all sides via well stocked flower and shrub beds together with mature trees. In addition there is also a timber constructed home office with full power and light and set to the rear of the garden a further timber constructed storage unit. In total the garden extends to 102ft x 27ft (31m x 8 m) and enjoys a sunny southerly aspect.