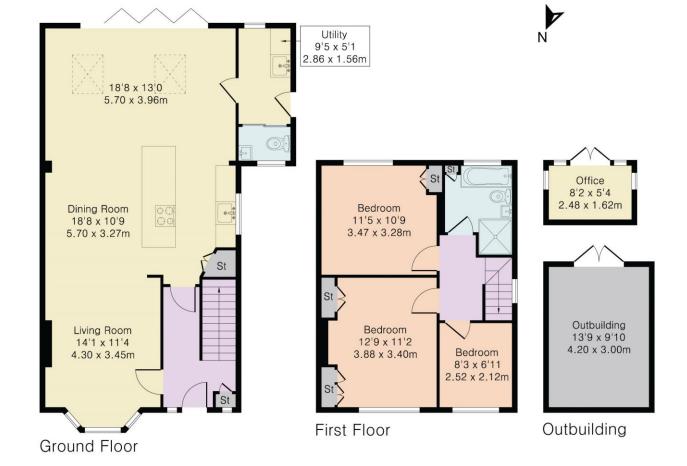

### **Local Authority**

Mole Valley District Council Tel: 01306 885001 Council Tax Band: D

Approximate Gross Internal Area 1399 sq ft - 130 sq m Ground Floor Area 776 sq ft - 72 sq m First Floor Area 444 sq ft - 41 sq m Outbuilding Area 179 sq ft - 17 sq m

#### THE PROPERTY

Originally constructed in the 1950's this lovely family home has in recent years under gone a comprehensive programme of modernization and enlargement enabling the property to now benefit from extremely light, bright and contemporary accommodation as well as a particularly spacious feel. Currently this accommodation consist of a sitting room, cloakroom, separate utility room with the heart of the home to be found in the open plan kitchen/family area with the latter offering a comprehensive range of matching eye and base level units together with ample work tops and a central island unit with bi-folding doors then opening out on to the superb rear garden. To the first floor there are 3 bedrooms and a newly installed family bathroom. The property itself is approached via a tarmacadam driveway providing a good amount of off street parking with side access leading to the rear garden. A particular feature of this desirable residence is the rear garden which provides a wide paved sun terrace leading onto a superb expanse of lawn screened to all sides via well stocked flower and shrub beds together with mature trees. In addition there is also a timber constructed home office with full power and light and set to the rear of the garden a further timber constructed storage unit. In total the garden extends to 102ft x 27ft (31m x 8 m) and enjoys a sunny southerly aspect.