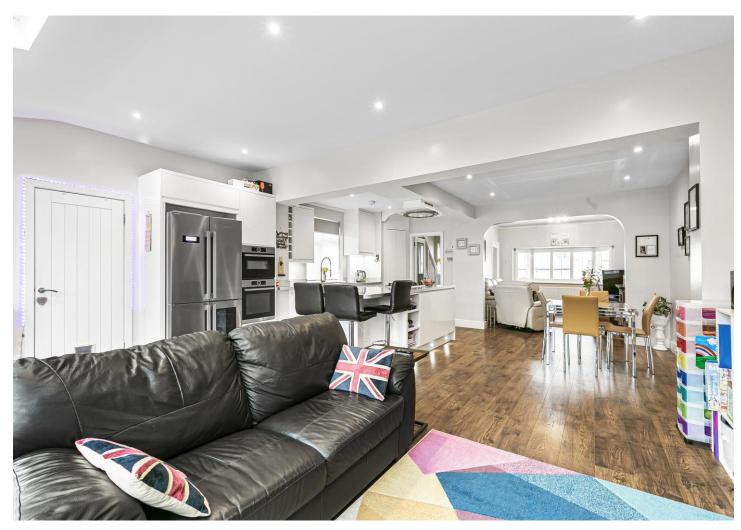

#### THE PROPERTY

Originally constructed in the 1950's this lovely family home has in recent years under gone a comprehensive programme of modernization and enlargement enabling the property to now benefit from extremely light, bright and contemporary accommodation as well as a particularly spacious feel. Currently this accommodation consist of a sitting room, cloakroom, separate utility room with the heart of the home to be found in the open plan kitchen/family area with the latter offering a comprehensive range of matching eye and base level units together with ample work tops and a central island unit with bi-folding doors then opening out on to the superb rear garden. To the first floor there are 3 bedrooms and a newly installed family bathroom. The property itself is approached via a tarmacadam driveway providing a good amount of off street parking with side access leading to the rear garden. A particular feature of this desirable residence is the rear garden which provides a wide paved sun terrace leading onto a superb expanse of lawn screened to all sides via well stocked flower and shrub beds together with mature trees. In addition there is also a timber constructed home office with full power and light and set to the rear of the garden a further timber constructed storage unit. In total the garden extends to 102ft x 27ft (31m x 8 m) and enjoys a sunny southerly aspect.