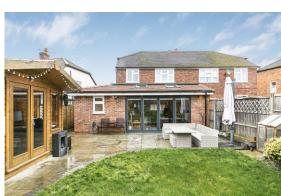

#### THE PROPERTY

Originally constructed in the 1950's this lovely family home has in recent years under gone a comprehensive programme of modernization and enlargement enabling the property to now benefit from extremely light, bright and contemporary accommodation as well as a particularly spacious feel. Currently this accommodation consist of a sitting room, cloakroom, separate utility room with the heart of the home to be found in the open plan kitchen/family area with the latter offering a comprehensive range of matching eye and base level units together with ample work tops and a central island unit with bi-folding doors then opening out on to the superb rear garden. To the first floor there are 3 bedrooms and a newly installed family bathroom. The property itself is approached via a tarmacadam driveway providing a good amount of off street parking with side access leading to the rear garden. A particular feature of this desirable residence is the rear garden which provides a wide paved sun terrace leading onto a superb expanse of lawn screened to all sides via well stocked flower and shrub beds together with mature trees. In addition there is also a timber constructed home office with full power and light and set to the rear of the garden a further timber constructed storage unit. In total the garden extends to 102ft x 27ft (31m x 8 m) and enjoys a sunny southerly aspect.