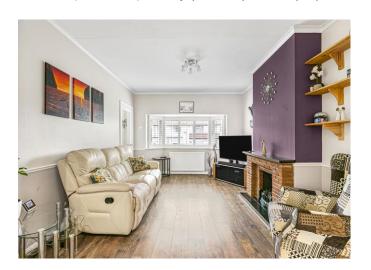

#### THE PROPERTY

Originally constructed in the 1950's this lovely family home has in recent years under gone a comprehensive programme of modernization and enlargement enabling the property to now benefit from extremely light, bright and contemporary accommodation as well as a particularly spacious feel. Currently this accommodation consist of a sitting room, cloakroom, separate utility room with the heart of the home to be found in the open plan kitchen/family area with the latter offering a comprehensive range of matching eye and base level units together with ample work tops and a central island unit with bi-folding doors then opening out on to the superb rear garden. To the first floor there are 3 bedrooms and a newly installed family bathroom. The property itself is approached via a tarmacadam driveway providing a good amount of off street parking with side access leading to the rear garden. A particular feature of this desirable residence is the rear garden which provides a wide paved sun terrace leading onto a superb expanse of lawn screened to all sides via well stocked flower and shrub beds together with mature trees. In addition there is also a timber constructed home office with full power and light and set to the rear of the garden a further timber constructed storage unit. In total the garden extends to 102ft x 27ft (31m x 8 m) and enjoys a sunny southerly aspect.