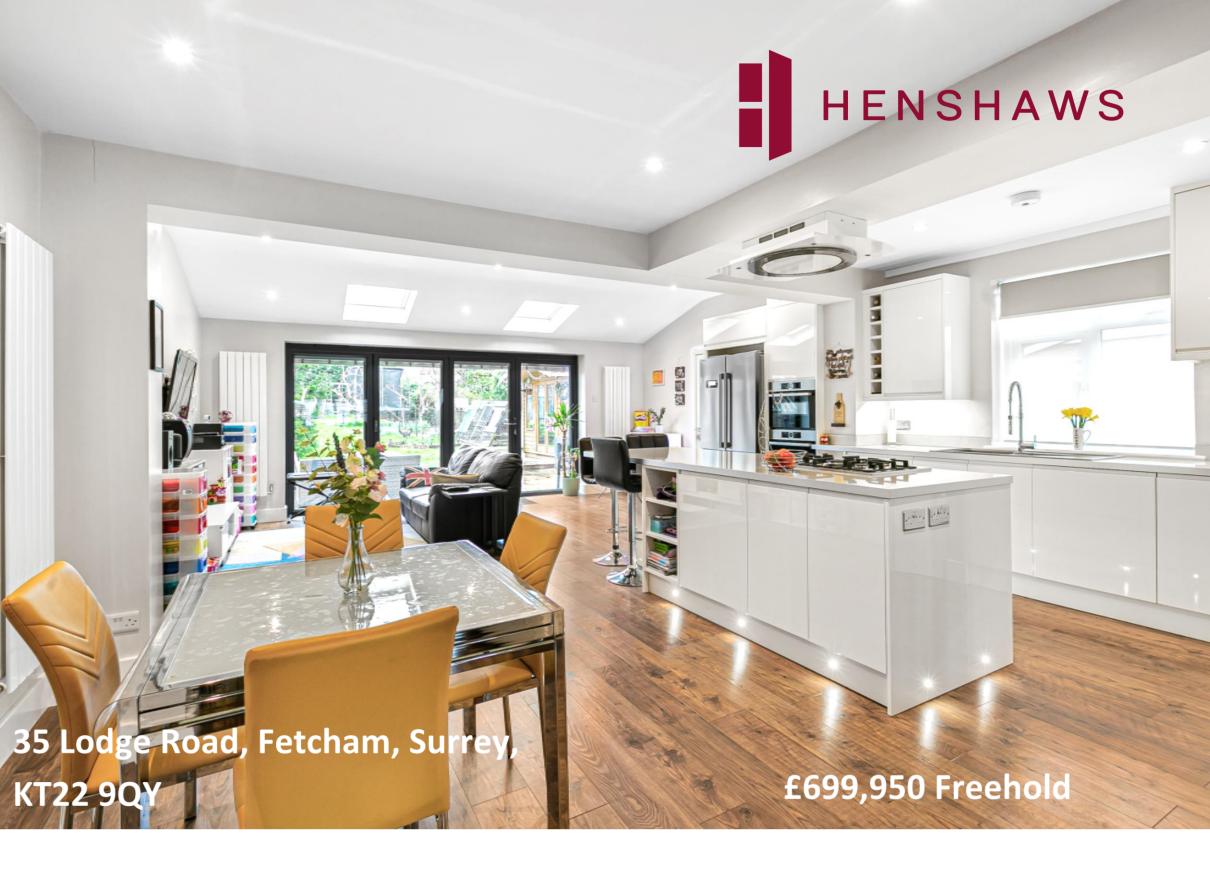

# 35 Lodge Road, Fetcham, Surrey, KT22 9QY

A superbly appointed 3 bedroom semi detached home offering an excellent size southerly aspect rear garden combined with being situated in a favorable residential road within easy reach of Fetcham village centre.

#### THE PROPERTY

Originally constructed in the 1950's this lovely family home has in recent years under gone a comprehensive programme of modernization and enlargement enabling the property to now benefit from extremely light, bright and contemporary accommodation as well as a particularly spacious feel. Currently this accommodation consist of a sitting room, cloakroom, separate utility room with the heart of the home to be found in the open plan kitchen/family area with the latter offering a comprehensive range of matching eye and base level units together with ample work tops and a central island unit with bi-folding doors then opening out on to the superb rear garden. To the first floor there are 3 bedrooms and a newly installed family bathroom. The property itself is approached via a tarmacadam driveway providing a good amount of off street parking with side access leading to the rear garden. A particular feature of this desirable residence is the rear garden which provides a wide paved sun terrace leading onto a superb expanse of lawn screened to all sides via well stocked flower and shrub beds together with mature trees. In addition there is also a timber constructed home office with full power and light and set to the rear of the garden a further timber constructed storage unit. In total the garden extends to 102ft x 27ft (31m x 8 m) and enjoys a sunny southerly aspect.